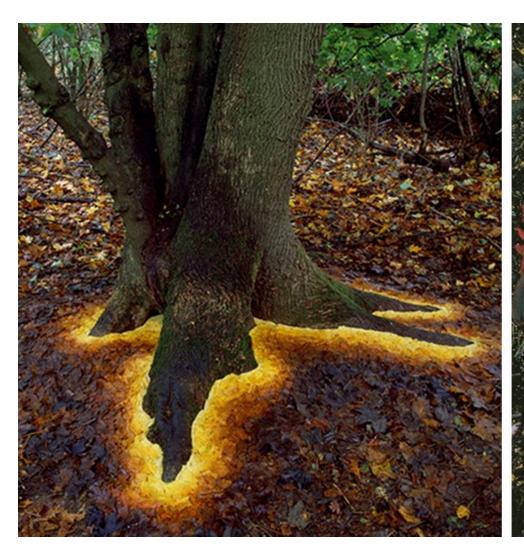

# Edward Abbey

Andy Goldsworthy

1. Why do the Earth's rivers contain fresh water, while the oceans are salty?

3. What types/sources of energy are capable of producing change upon the Earth's surface?

2. How are the terms climate and weather similar and/or different?