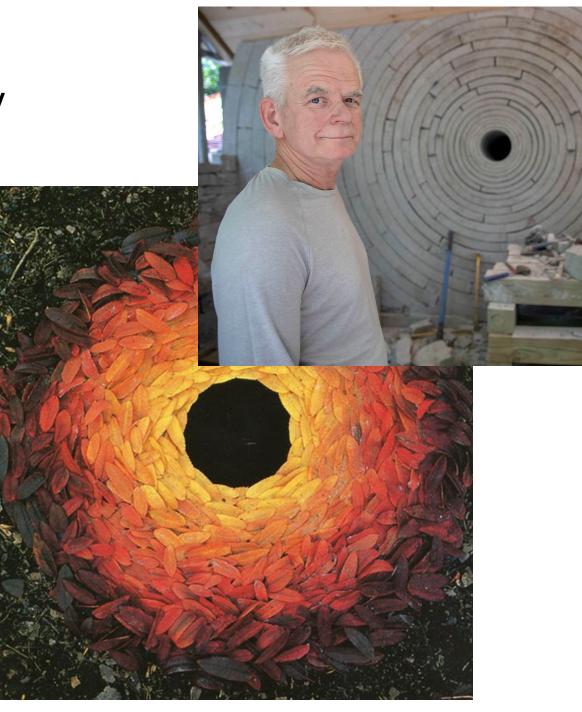

# Edward Abbey

Andy Goldsworthy

1. Why do the Earth's rivers contain fresh water, while the oceans are salty?

3. What types/sources of energy are capable of producing change upon the Earth's surface?

2. How are the terms climate and weather similar and/or different?