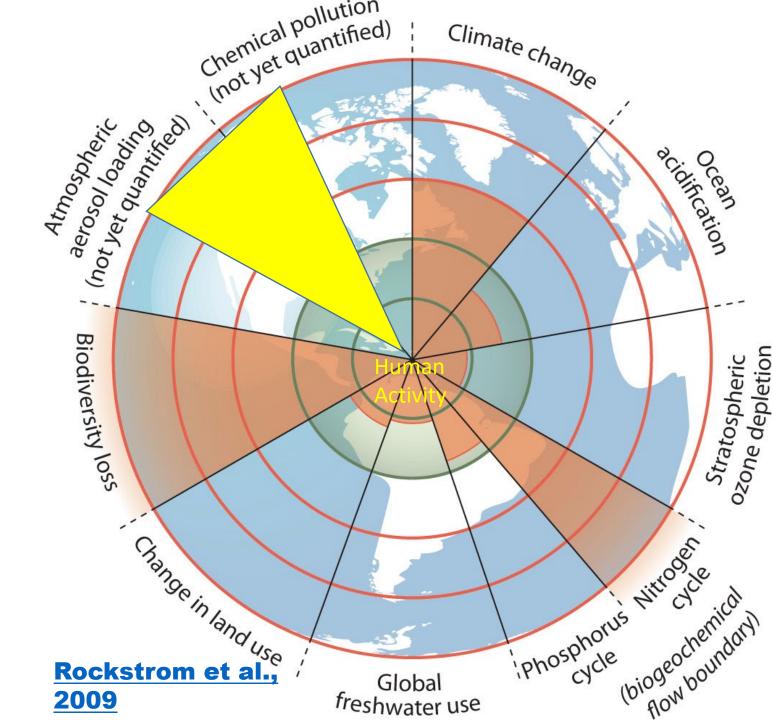

## Intro. to Environmental Earth Science



This course counts for UNIFI science requirement (with lab)







# 3 by 5 cards

- Name
- Major
- Hometown
- Fav. Band

### Earth Systems Under Stress

### BioGeoChemistry



# Natural Resources and Civilizations





**Environmental** 

Jobs















Black Hawk Soil and Water Conservation District

BARR





**TestAmerica** 

The Leader In Environmental Testing



# SUSTAINABLE GALS DEVELOPMENT GALS





































# You All

Mataya

Kadence

Logan

Parker

Destiny

Keelan

**Brennan** 

Mary

Grace

Kya

Lauren

**Ashleigh** 

**Trent** 

Hanna

Elayna

Luke

Zane

Belle

Jack Jessie Madelyn

#### Buffalo Bird Woman





#### Aldo Leopold





#### Erin Brockovich



#### James Hansen



# Greta Thunberg



#### Alex Honnold



# Vandana Shiva



# Edward Abbey



Andy Goldsworthy







1. Why do the Earth's rivers contain fresh water, while the oceans are salty?



3. What types/sources of energy are capable of producing change